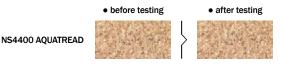

# Heat Resistance (Oil)

#### <Test method>

Dip an absorbent cotton in salad oil at 185 degrees centigrade, lay it on the vinyl sheet, and check the surface.