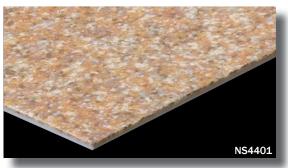

# NS4400 AQUATREAD Resource Saving TOLI ECO SPIRIT

category: slip-resistant/antibacterial/ heat-resistant vinyl sheet

Slip-resistant vinyl sheet with multiple functions. Its heat-resistance, water-drainage, and durability to dynamic load are most suitable for dry kitchens.

# NS4400 AQUATREAD

category: slip-resistant/antibacterial/heat-resistant vinyl sheet