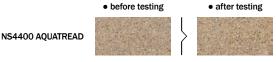

## Heat Resistance (Hot water)

#### <Test method>

Run the hot water at 90 degrees centigrade on the vinyl sheet for 24 hours, and check the surface.

NS4400 AQUA TREAD is not affected by either oil nor hot water.