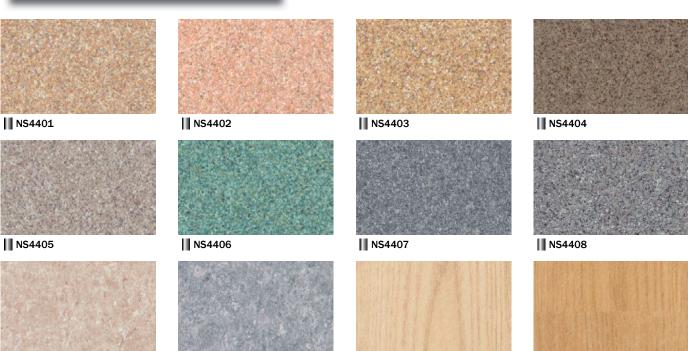

ter, you might not be able to expect sufficient slip-resistant performance.  ◆When you finish the edge with TOLI NS Seal at the high temperature in summer, the bubble might be caused if it's too humid.  ◆The dirt and stains will be more visible on the floor covering with lighter plain colors, compared to dark colors. Also they are more likely to stick with the deep-embossed surface than the flat surface.  ◆Please be aware that some rubber casters might cause color-contamination.  ◆When you apply the finish coating on the top, antibacterial wax should be chosen. Otherwise you cannot expect antibacterial performance.  ◆Please note that the product has the indigenous odor from its materials. |                                                 |               |            |  |

MADE IN JAPAN





NS4421

NS4422

NS4411

|| NS4412





# NS4400 AQUATREAD



category: slip-resistant/antibacterial/heat-resistant vinyl sheet

# **♦** Water Drainage Performance

<Test method>

Sprinkle 200ml of water



Dewater by a rubber blade



Measure the residual water by water absorption testing paper



NS4400 AQUATREAD has the surface structure that is well drained.

| NS4400<br>AQUATREAD     | NS800